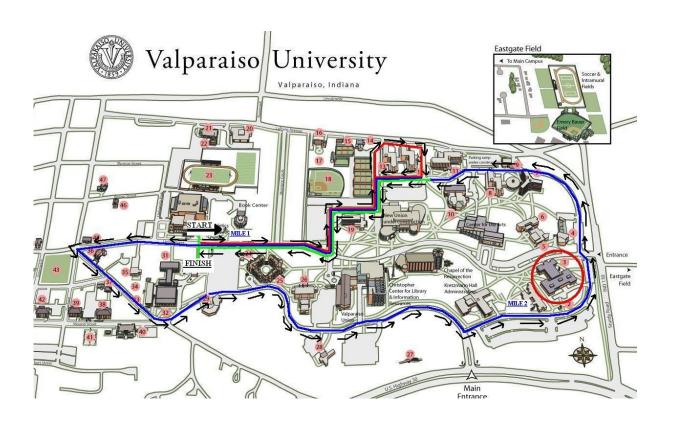

| _                     |          |
|            | Make checks payable to: T&H T                                                      | •                     |          |
|            | 652 Wood Stream Xing, Valpai                                                       | raiso, Indiana 46385  |          |
| *Or        | ıline registration is available at www                                             | w.thtiming.com for on | ly \$18! |
|            | l responsibility and agree to waive<br>rs, or any other entity associated wi<br>t. |                       |          |
| Signature: |                                                                                    | Date                  | :        |

(signature of parent if under 18 years old)

## Resolution Run 54



## Course Map